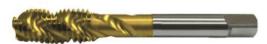

## T304

## SPIRAL FLUTED TAPS

## JIS Taps with spiral flutes for UNF Thread























 Medium and low carbon steels, bonze and aluminium alloys with a tensile strength below 750N/mm²

for cutting through hold / blind hole





| T304 Taps Series |             |                 |      |     |                |      |     |    |      |         |