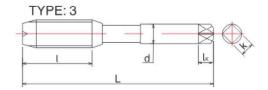

## JIS Taps with spiral flutes for UNF Thread

 Medium and low carbon steels, bonze and aluminium alloys with a tensile strength below 750N/mm²

for cutting through hold / blind hole

| T304 Taps Series |             |                 |      |     |                |      |     |    |      |         |                                                                                                                                                                                                                                                                                                                                                                                                                                                                                                                                                                                                                                                                                                                                                                                                                                                                                                                                                                                                                                                                                                                                                                                                                                                                                                                                                                                                                                                                                                                                                                                                                                                                                                                                                                                                                                                                                                                                                                                                                                                                                                                                |
|------------------|-------------|-----------------|------|-----|----------------|------|-----|----|------|---------|--------------------------------------------------------------------------------------------------------------------------------------------------------------------------------------------------------------------------------------------------------------------------------------------------------------------------------------------------------------------------------------------------------------------------------------------------------------------------------------------------------------------------------------------------------------------------------------------------------------------------------------------------------------------------------------------------------------------------------------------------------------------------------------------------------------------------------------------------------------------------------------------------------------------------------------------------------------------------------------------------------------------------------------------------------------------------------------------------------------------------------------------------------------------------------------------------------------------------------------------------------------------------------------------------------------------------------------------------------------------------------------------------------------------------------------------------------------------------------------------------------------------------------------------------------------------------------------------------------------------------------------------------------------------------------------------------------------------------------------------------------------------------------------------------------------------------------------------------------------------------------------------------------------------------------------------------------------------------------------------------------------------------------------------------------------------------------------------------------------------------------|
| 产品编号(code)       | 美制 牙(UNF)   |                 | Size |     |                |      |     |    |      | Unit:mm | Net Price                                                                                                                                                                                                                                                                                                                                                                                                                                                                                                                                                                                                                                                                                                                                                                                                                                                                                                                                                                                                                                                                                                                                                                                                                                                                                                                                                                                                                                                                                                                                                                                                                                                                                                                                                                                                                                                                                                                                                                                                                                                                                                                      |
| T304             | Size        | Nominal<br>Dia. | L    | l   | l <sub>1</sub> | d    | k   | lκ | Type | Flutes  | T304                                                                                                                                                                                                                                                                                                                                                                                                                                                                                                                                                                                                                                                                                                                                                                                                                                                                                                                                                                                                                                                                                                                                                                                                                                                                                                                                                                                                                                                                                                                                                                                                                                                                                                                                                                                                                                                                                                                                                                                                                                                                                                                           |
| 00002640         | No.2-64UNF  | 2.184           | 42   | 9.5 | 15             | 3.0  | 2.5 | 5  | 2    | 2       | TO THE COURT OF                                                                                                                                                                                                                                                                                                                                                                                                                                                                                                                                                                                                                                                                                                                                                                                                                                                                                                                                                                                                                                                                                                                                                                                                                                                                                                                                                                                                                                                                                                                                                                                                                                                                                                                                                                                                                                                                                                                                                                                                                                                                                                                |
| 00003560         | No.3-56UNF  | 2.515           | 44   | 9.5 | 16             | 3.0  | 2.5 | 5  | 2    | 2       |                                                                                                                                                                                                                                                                                                                                                                                                                                                                                                                                                                                                                                                                                                                                                                                                                                                                                                                                                                                                                                                                                                                                                                                                                                                                                                                                                                                                                                                                                                                                                                                                                                                                                                                                                                                                                                                                                                                                                                                                                                                                                                                                |
| 00004480         | No.4-48UNF  | 2.845           | 44   | 9.5 | 16             | 3.0  | 2.5 | 5  | 2    | 2       | Care (200)                                                                                                                                                                                                                                                                                                                                                                                                                                                                                                                                                                                                                                                                                                                                                                                                                                                                                                                                                                                                                                                                                                                                                                                                                                                                                                                                                                                                                                                                                                                                                                                                                                                                                                                                                                                                                                                                                                                                                                                                                                                                                                                     |
| 00005440         | No.5-44UNF  | 3.175           | 46   | 11  | 18             | 4.0  | 3.2 | 6  | 2    | 3       |                                                                                                                                                                                                                                                                                                                                                                                                                                                                                                                                                                                                                                                                                                                                                                                                                                                                                                                                                                                                                                                                                                                                                                                                                                                                                                                                                                                                                                                                                                                                                                                                                                                                                                                                                                                                                                                                                                                                                                                                                                                                                                                                |
| 00006400         | No.6-40UNF  | 3.505           | 48   | 13  | 20             | 4.0  | 3.2 | 6  | 2    | 3       | 025 034633 97 373                                                                                                                                                                                                                                                                                                                                                                                                                                                                                                                                                                                                                                                                                                                                                                                                                                                                                                                                                                                                                                                                                                                                                                                                                                                                                                                                                                                                                                                                                                                                                                                                                                                                                                                                                                                                                                                                                                                                                                                                                                                                                                              |
| 00008360         | No.8-36UNF  | 4.166           | 52   | 13  | 21             | 5.0  | 4.0 | 7  | 2    | 3       | 2 10 E                                                                                                                                                                                                                                                                                                                                                                                                                                                                                                                                                                                                                                                                                                                                                                                                                                                                                                                                                                                                                                                                                                                                                                                                                                                                                                                                                                                                                                                                                                                                                                                                                                                                                                                                                                                                                                                                                                                                                                                                                                                                                                                         |
| 00010320         | No.10-32UNF | 4.826           | 60   | 16  | 25             | 5.5  | 4.5 | 7  | 2    | 3       | 55 LPS.000 PB                                                                                                                                                                                                                                                                                                                                                                                                                                                                                                                                                                                                                                                                                                                                                                                                                                                                                                                                                                                                                                                                                                                                                                                                                                                                                                                                                                                                                                                                                                                                                                                                                                                                                                                                                                                                                                                                                                                                                                                                                                                                                                                  |
| 00012280         | No.12-28UNF | 5.486           | 60   | 16  | 25             | 5.5  | 4.5 | 7  | 2    | 3       | 10 day 10 mm                                                                                                                                                                                                                                                                                                                                                                                                                                                                                                                                                                                                                                                                                                                                                                                                                                                                                                                                                                                                                                                                                                                                                                                                                                                                                                                                                                                                                                                                                                                                                                                                                                                                                                                                                                                                                                                                                                                                                                                                                                                                                                                   |
| 00104280         | 1/4-28UNF   | 6.350           | 62   | 19  | 30             | 6.0  | 4.5 | 7  | 3    | 3       |                                                                                                                                                                                                                                                                                                                                                                                                                                                                                                                                                                                                                                                                                                                                                                                                                                                                                                                                                                                                                                                                                                                                                                                                                                                                                                                                                                                                                                                                                                                                                                                                                                                                                                                                                                                                                                                                                                                                                                                                                                                                                                                                |
| 00104320         | 1/4-32UNEF  | 6.350           | 62   | 19  | 30             | 6.0  | 4.5 | 7  | 3    | 3       | 500000000000000000000000000000000000000                                                                                                                                                                                                                                                                                                                                                                                                                                                                                                                                                                                                                                                                                                                                                                                                                                                                                                                                                                                                                                                                                                                                                                                                                                                                                                                                                                                                                                                                                                                                                                                                                                                                                                                                                                                                                                                                                                                                                                                                                                                                                        |
| 00516240         | 5/16-24UNF  | 7.938           | 70   | 22  |                | 6.1  | 5.0 | 8  | 3    | 3       |                                                                                                                                                                                                                                                                                                                                                                                                                                                                                                                                                                                                                                                                                                                                                                                                                                                                                                                                                                                                                                                                                                                                                                                                                                                                                                                                                                                                                                                                                                                                                                                                                                                                                                                                                                                                                                                                                                                                                                                                                                                                                                                                |
| 00516320         | 5/16-32UNEF | 7.938           | 70   | 22  |                | 6.1  | 5.0 | 8  | 3    | 3       | B                                                                                                                                                                                                                                                                                                                                                                                                                                                                                                                                                                                                                                                                                                                                                                                                                                                                                                                                                                                                                                                                                                                                                                                                                                                                                                                                                                                                                                                                                                                                                                                                                                                                                                                                                                                                                                                                                                                                                                                                                                                                                                                              |
| 00308240         | 3/8-24UNF   | 9.525           | 75   | 24  |                | 7.0  | 5.5 | 8  | 3    | 3       |                                                                                                                                                                                                                                                                                                                                                                                                                                                                                                                                                                                                                                                                                                                                                                                                                                                                                                                                                                                                                                                                                                                                                                                                                                                                                                                                                                                                                                                                                                                                                                                                                                                                                                                                                                                                                                                                                                                                                                                                                                                                                                                                |
| 00308320         | 3/8-32UNEF  | 9.525           | 75   | 22  |                | 7.0  | 5.5 | 8  | 3    | 3       | WHITE LAND AND ADDRESS OF THE PARTY OF THE P |
| 00716200         | 7/16-20UNF  | 11.112          | 80   | 25  |                | 8.0  | 6.0 | 9  | 3    | 3       |                                                                                                                                                                                                                                                                                                                                                                                                                                                                                                                                                                                                                                                                                                                                                                                                                                                                                                                                                                                                                                                                                                                                                                                                                                                                                                                                                                                                                                                                                                                                                                                                                                                                                                                                                                                                                                                                                                                                                                                                                                                                                                                                |
| 00716280         | 7/16-28UNEF | 11.112          | 80   | 25  |                | 8.0  | 6.0 | 9  | 3    | 3       |                                                                                                                                                                                                                                                                                                                                                                                                                                                                                                                                                                                                                                                                                                                                                                                                                                                                                                                                                                                                                                                                                                                                                                                                                                                                                                                                                                                                                                                                                                                                                                                                                                                                                                                                                                                                                                                                                                                                                                                                                                                                                                                                |
| 00102200         | 1/2-20UNF   | 12.700          | 85   | 29  |                | 9.0  | 7.0 | 10 | 3    | 3       |                                                                                                                                                                                                                                                                                                                                                                                                                                                                                                                                                                                                                                                                                                                                                                                                                                                                                                                                                                                                                                                                                                                                                                                                                                                                                                                                                                                                                                                                                                                                                                                                                                                                                                                                                                                                                                                                                                                                                                                                                                                                                                                                |
| 00102280         | 1/2-28UNEF  | 12.700          | 85   | 29  |                | 9.0  | 7.0 | 10 | 3    | 3       |                                                                                                                                                                                                                                                                                                                                                                                                                                                                                                                                                                                                                                                                                                                                                                                                                                                                                                                                                                                                                                                                                                                                                                                                                                                                                                                                                                                                                                                                                                                                                                                                                                                                                                                                                                                                                                                                                                                                                                                                                                                                                                                                |
| 00916180         | 9/16-18UNF  | 14.288          | 90   | 30  |                | 10.5 | 8.0 | 11 | 3    | 3       | 10 1 1                                                                                                                                                                                                                                                                                                                                                                                                                                                                                                                                                                                                                                                                                                                                                                                                                                                                                                                                                                                                                                                                                                                                                                                                                                                                                                                                                                                                                                                                                                                                                                                                                                                                                                                                                                                                                                                                                                                                                                                                                                                                                                                         |
| 00916240         | 9/16-24UNEF | 14.288          | 90   | 30  |                | 10.5 | 8.0 | 11 | 3    | 3       |                                                                                                                                                                                                                                                                                                                                                                                                                                                                                                                                                                                                                                                                                                                                                                                                                                                                                                                                                                                                                                                                                                                                                                                                                                                                                                                                                                                                                                                                                                                                                                                                                                                                                                                                                                                                                                                                                                                                                                                                                                                                                                                                |
| 00508180         | 5/8-18UNF   | 15.875          | 95   | 32  |                | 12.0 | 9.0 | 12 | 3    | 3       |                                                                                                                                                                                                                                                                                                                                                                                                                                                                                                                                                                                                                                                                                                                                                                                                                                                                                                                                                                                                                                                                                                                                                                                                                                                                                                                                                                                                                                                                                                                                                                                                                                                                                                                                                                                                                                                                                                                                                                                                                                                                                                                                |
| 00508240         | 5/8-24UNEF  | 15.875          | 95   | 32  |                | 12.0 | 9.0 | 12 | 3    | 3       |                                                                                                                                                                                                                                                                                                                                                                                                                                                                                                                                                                                                                                                                                                                                                                                                                                                                                                                                                                                                                                                                                                                                                                                                                                                                                                                                                                                                                                                                                                                                                                                                                                                                                                                                                                                                                                                                                                                                                                                                                                                                                                                                |