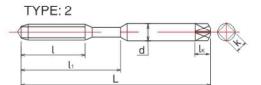

## JIS Taps with spiral flutes for UNF Thread

 Medium and low carbon steels, bonze and aluminium alloys with a tensile strength below 750N/mm²

for cutting through hold / blind hole

| T304 Taps Series |             |                 |      |     |                |      |     |    |      |         |                                                                                                                                                                                                                                                                                                                                                                                                                                                                                                                                                                                                                                                                                                                                                                                                                                                                                                                                                                                                                                                                                                                                                                                                                                                                                                                                                                                                                                                                                                                                                                                                                                                                                                                                                                                                                                                                                                                                                                                                                                                                                                                                |
|------------------|-------------|-----------------|------|-----|----------------|------|-----|----|------|---------|--------------------------------------------------------------------------------------------------------------------------------------------------------------------------------------------------------------------------------------------------------------------------------------------------------------------------------------------------------------------------------------------------------------------------------------------------------------------------------------------------------------------------------------------------------------------------------------------------------------------------------------------------------------------------------------------------------------------------------------------------------------------------------------------------------------------------------------------------------------------------------------------------------------------------------------------------------------------------------------------------------------------------------------------------------------------------------------------------------------------------------------------------------------------------------------------------------------------------------------------------------------------------------------------------------------------------------------------------------------------------------------------------------------------------------------------------------------------------------------------------------------------------------------------------------------------------------------------------------------------------------------------------------------------------------------------------------------------------------------------------------------------------------------------------------------------------------------------------------------------------------------------------------------------------------------------------------------------------------------------------------------------------------------------------------------------------------------------------------------------------------|
| 产品编号(code)       | 美制 牙(UNF)   |                 | Size |     |                |      |     |    |      | Unit:mm | Net Price                                                                                                                                                                                                                                                                                                                                                                                                                                                                                                                                                                                                                                                                                                                                                                                                                                                                                                                                                                                                                                                                                                                                                                                                                                                                                                                                                                                                                                                                                                                                                                                                                                                                                                                                                                                                                                                                                                                                                                                                                                                                                                                      |
| T304             | Size        | Nominal<br>Dia. | L    | l   | l <sub>1</sub> | d    | k   | lκ | Type | Flutes  | T304                                                                                                                                                                                                                                                                                                                                                                                                                                                                                                                                                                                                                                                                                                                                                                                                                                                                                                                                                                                                                                                                                                                                                                                                                                                                                                                                                                                                                                                                                                                                                                                                                                                                                                                                                                                                                                                                                                                                                                                                                                                                                                                           |
| 00002640         | No.2-64UNF  | 2.184           | 42   | 9.5 | 15             | 3.0  | 2.5 | 5  | 2    | 2       | TO THE COURT OF                                                                                                                                                                                                                                                                                                                                                                                                                                                                                                                                                                                                                                                                                                                                                                                                                                                                                                                                                                                                                                                                                                                                                                                                                                                                                                                                                                                                                                                                                                                                                                                                                                                                                                                                                                                                                                                                                                                                                                                                                                                                                                                |
| 00003560         | No.3-56UNF  | 2.515           | 44   | 9.5 | 16             | 3.0  | 2.5 | 5  | 2    | 2       |                                                                                                                                                                                                                                                                                                                                                                                                                                                                                                                                                                                                                                                                                                                                                                                                                                                                                                                                                                                                                                                                                                                                                                                                                                                                                                                                                                                                                                                                                                                                                                                                                                                                                                                                                                                                                                                                                                                                                                                                                                                                                                                                |
| 00004480         | No.4-48UNF  | 2.845           | 44   | 9.5 | 16             | 3.0  | 2.5 | 5  | 2    | 2       | Care (200)                                                                                                                                                                                                                                                                                                                                                                                                                                                                                                                                                                                                                                                                                                                                                                                                                                                                                                                                                                                                                                                                                                                                                                                                                                                                                                                                                                                                                                                                                                                                                                                                                                                                                                                                                                                                                                                                                                                                                                                                                                                                                                                     |
| 00005440         | No.5-44UNF  | 3.175           | 46   | 11  | 18             | 4.0  | 3.2 | 6  | 2    | 3       |                                                                                                                                                                                                                                                                                                                                                                                                                                                                                                                                                                                                                                                                                                                                                                                                                                                                                                                                                                                                                                                                                                                                                                                                                                                                                                                                                                                                                                                                                                                                                                                                                                                                                                                                                                                                                                                                                                                                                                                                                                                                                                                                |
| 00006400         | No.6-40UNF  | 3.505           | 48   | 13  | 20             | 4.0  | 3.2 | 6  | 2    | 3       | 025 034633 97 373                                                                                                                                                                                                                                                                                                                                                                                                                                                                                                                                                                                                                                                                                                                                                                                                                                                                                                                                                                                                                                                                                                                                                                                                                                                                                                                                                                                                                                                                                                                                                                                                                                                                                                                                                                                                                                                                                                                                                                                                                                                                                                              |
| 00008360         | No.8-36UNF  | 4.166           | 52   | 13  | 21             | 5.0  | 4.0 | 7  | 2    | 3       | 2 10 E                                                                                                                                                                                                                                                                                                                                                                                                                                                                                                                                                                                                                                                                                                                                                                                                                                                                                                                                                                                                                                                                                                                                                                                                                                                                                                                                                                                                                                                                                                                                                                                                                                                                                                                                                                                                                                                                                                                                                                                                                                                                                                                         |
| 00010320         | No.10-32UNF | 4.826           | 60   | 16  | 25             | 5.5  | 4.5 | 7  | 2    | 3       | 55 LPS.000 PB                                                                                                                                                                                                                                                                                                                                                                                                                                                                                                                                                                                                                                                                                                                                                                                                                                                                                                                                                                                                                                                                                                                                                                                                                                                                                                                                                                                                                                                                                                                                                                                                                                                                                                                                                                                                                                                                                                                                                                                                                                                                                                                  |
| 00012280         | No.12-28UNF | 5.486           | 60   | 16  | 25             | 5.5  | 4.5 | 7  | 2    | 3       | 10 day 10 mm                                                                                                                                                                                                                                                                                                                                                                                                                                                                                                                                                                                                                                                                                                                                                                                                                                                                                                                                                                                                                                                                                                                                                                                                                                                                                                                                                                                                                                                                                                                                                                                                                                                                                                                                                                                                                                                                                                                                                                                                                                                                                                                   |
| 00104280         | 1/4-28UNF   | 6.350           | 62   | 19  | 30             | 6.0  | 4.5 | 7  | 3    | 3       |                                                                                                                                                                                                                                                                                                                                                                                                                                                                                                                                                                                                                                                                                                                                                                                                                                                                                                                                                                                                                                                                                                                                                                                                                                                                                                                                                                                                                                                                                                                                                                                                                                                                                                                                                                                                                                                                                                                                                                                                                                                                                                                                |
| 00104320         | 1/4-32UNEF  | 6.350           | 62   | 19  | 30             | 6.0  | 4.5 | 7  | 3    | 3       | 500000000000000000000000000000000000000                                                                                                                                                                                                                                                                                                                                                                                                                                                                                                                                                                                                                                                                                                                                                                                                                                                                                                                                                                                                                                                                                                                                                                                                                                                                                                                                                                                                                                                                                                                                                                                                                                                                                                                                                                                                                                                                                                                                                                                                                                                                                        |
| 00516240         | 5/16-24UNF  | 7.938           | 70   | 22  |                | 6.1  | 5.0 | 8  | 3    | 3       |                                                                                                                                                                                                                                                                                                                                                                                                                                                                                                                                                                                                                                                                                                                                                                                                                                                                                                                                                                                                                                                                                                                                                                                                                                                                                                                                                                                                                                                                                                                                                                                                                                                                                                                                                                                                                                                                                                                                                                                                                                                                                                                                |
| 00516320         | 5/16-32UNEF | 7.938           | 70   | 22  |                | 6.1  | 5.0 | 8  | 3    | 3       | B                                                                                                                                                                                                                                                                                                                                                                                                                                                                                                                                                                                                                                                                                                                                                                                                                                                                                                                                                                                                                                                                                                                                                                                                                                                                                                                                                                                                                                                                                                                                                                                                                                                                                                                                                                                                                                                                                                                                                                                                                                                                                                                              |
| 00308240         | 3/8-24UNF   | 9.525           | 75   | 24  |                | 7.0  | 5.5 | 8  | 3    | 3       |                                                                                                                                                                                                                                                                                                                                                                                                                                                                                                                                                                                                                                                                                                                                                                                                                                                                                                                                                                                                                                                                                                                                                                                                                                                                                                                                                                                                                                                                                                                                                                                                                                                                                                                                                                                                                                                                                                                                                                                                                                                                                                                                |
| 00308320         | 3/8-32UNEF  | 9.525           | 75   | 22  |                | 7.0  | 5.5 | 8  | 3    | 3       | WHITE LAND AND ADDRESS OF THE PARTY OF THE P |
| 00716200         | 7/16-20UNF  | 11.112          | 80   | 25  |                | 8.0  | 6.0 | 9  | 3    | 3       |                                                                                                                                                                                                                                                                                                                                                                                                                                                                                                                                                                                                                                                                                                                                                                                                                                                                                                                                                                                                                                                                                                                                                                                                                                                                                                                                                                                                                                                                                                                                                                                                                                                                                                                                                                                                                                                                                                                                                                                                                                                                                                                                |
| 00716280         | 7/16-28UNEF | 11.112          | 80   | 25  |                | 8.0  | 6.0 | 9  | 3    | 3       |                                                                                                                                                                                                                                                                                                                                                                                                                                                                                                                                                                                                                                                                                                                                                                                                                                                                                                                                                                                                                                                                                                                                                                                                                                                                                                                                                                                                                                                                                                                                                                                                                                                                                                                                                                                                                                                                                                                                                                                                                                                                                                                                |
| 00102200         | 1/2-20UNF   | 12.700          | 85   | 29  |                | 9.0  | 7.0 | 10 | 3    | 3       |                                                                                                                                                                                                                                                                                                                                                                                                                                                                                                                                                                                                                                                                                                                                                                                                                                                                                                                                                                                                                                                                                                                                                                                                                                                                                                                                                                                                                                                                                                                                                                                                                                                                                                                                                                                                                                                                                                                                                                                                                                                                                                                                |
| 00102280         | 1/2-28UNEF  | 12.700          | 85   | 29  |                | 9.0  | 7.0 | 10 | 3    | 3       |                                                                                                                                                                                                                                                                                                                                                                                                                                                                                                                                                                                                                                                                                                                                                                                                                                                                                                                                                                                                                                                                                                                                                                                                                                                                                                                                                                                                                                                                                                                                                                                                                                                                                                                                                                                                                                                                                                                                                                                                                                                                                                                                |
| 00916180         | 9/16-18UNF  | 14.288          | 90   | 30  |                | 10.5 | 8.0 | 11 | 3    | 3       | 10 1 1                                                                                                                                                                                                                                                                                                                                                                                                                                                                                                                                                                                                                                                                                                                                                                                                                                                                                                                                                                                                                                                                                                                                                                                                                                                                                                                                                                                                                                                                                                                                                                                                                                                                                                                                                                                                                                                                                                                                                                                                                                                                                                                         |
| 00916240         | 9/16-24UNEF | 14.288          | 90   | 30  |                | 10.5 | 8.0 | 11 | 3    | 3       |                                                                                                                                                                                                                                                                                                                                                                                                                                                                                                                                                                                                                                                                                                                                                                                                                                                                                                                                                                                                                                                                                                                                                                                                                                                                                                                                                                                                                                                                                                                                                                                                                                                                                                                                                                                                                                                                                                                                                                                                                                                                                                                                |
| 00508180         | 5/8-18UNF   | 15.875          | 95   | 32  |                | 12.0 | 9.0 | 12 | 3    | 3       |                                                                                                                                                                                                                                                                                                                                                                                                                                                                                                                                                                                                                                                                                                                                                                                                                                                                                                                                                                                                                                                                                                                                                                                                                                                                                                                                                                                                                                                                                                                                                                                                                                                                                                                                                                                                                                                                                                                                                                                                                                                                                                                                |
| 00508240         | 5/8-24UNEF  | 15.875          | 95   | 32  |                | 12.0 | 9.0 | 12 | 3    | 3       |                                                                                                                                                                                                                                                                                                                                                                                                                                                                                                                                                                                                                                                                                                                                                                                                                                                                                                                                                                                                                                                                                                                                                                                                                                                                                                                                                                                                                                                                                                                                                                                                                                                                                                                                                                                                                                                                                                                                                                                                                                                                                                                                |